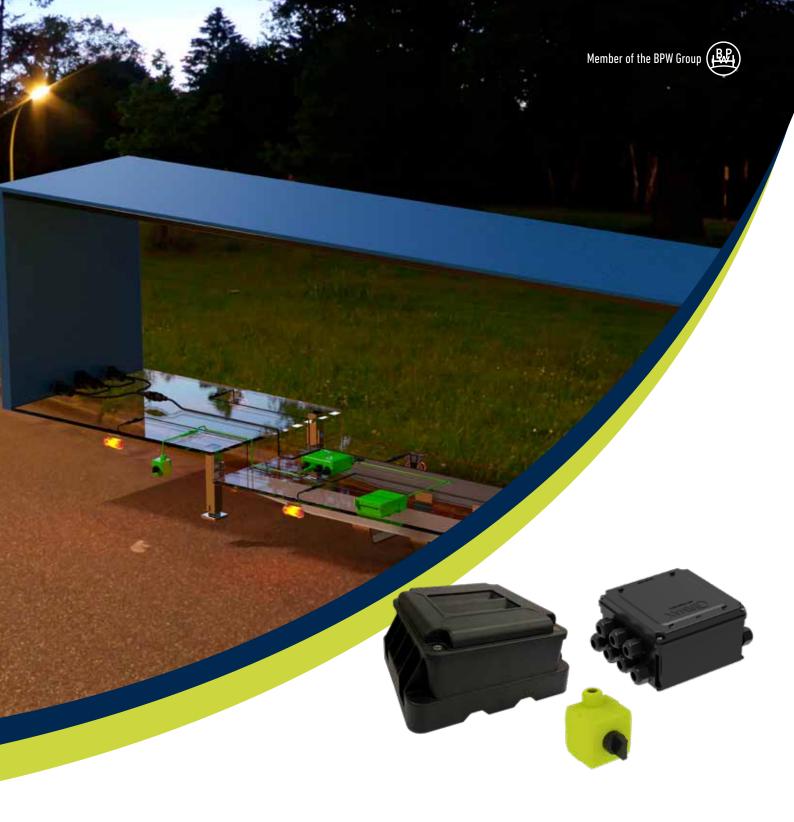

## 7 Battery box

Compact, simple design with up to 48 hours of battery life, depending on which lights are connected. ADR approved.

#### PLS BASIC system

The junction box of the basic system is configured so that the front position light and the outer end marker light comprise the parking light (marked in red).

Battery box All you need for the PLS are the blue parts item number. TM092050001 (ADR approved) Junction box 099 864 050 Connection cable Battery box Switch on/off On/off switch Connection cable The green parts are optional products, connected via Junction box an extra switch: 099 864 050 Work light 0 Warning light Beacon Interior light

#### PLS PREMIUM system

The junction box of the premium system is configured so that all position lights comprise the parking light (marked in red).

All you need for the PLS are the **blue parts** item number. TM092050002 (ADR approved)

- \_\_\_ Junction box 099 864 051
- Battery box
- \_\_ On/off switch
- Connection cable

It's also possible to connect the **green parts** listed and shown above to the Premium system.