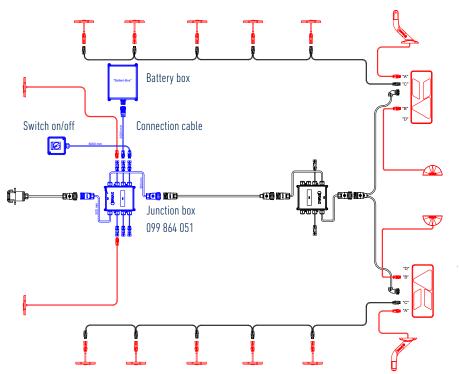

#### PLS BASIC system

The junction box of the basic system is configured so that the front position light and the outer end marker light comprise the parking light (marked in red).

Battery box All you need for the PLS are the blue parts item number. TM092050001 (ADR approved) Junction box 099 864 050 Connection cable Battery box Switch on/off On/off switch Connection cable The green parts are optional products, connected via Junction box an extra switch: 099 864 050 Work light 0 Warning light Beacon Interior light

#### PLS PREMIUM system

The junction box of the premium system is configured so that all position lights comprise the parking light (marked in red).

All you need for the PLS are the **blue parts** item number. TM092050002 (ADR approved)

- \_\_\_ Junction box 099 864 051
- Battery box
- \_\_ On/off switch
- Connection cable

It's also possible to connect the **green parts** listed and shown above to the Premium system.