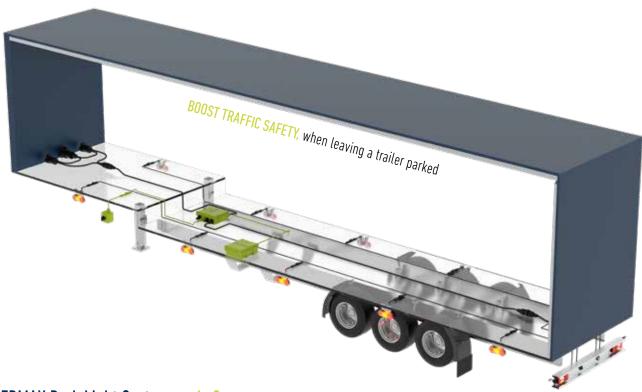

#### This Park Light System makes a trailer legal, visible and safe

The Park Light System (PLS) is battery-powered and uses the existing lighting system for active illumination of a trailer without a towing vehicle, when a trailer is left on an unlit road or vehicle park.

Safe loading and unloading is therefore always possible, even without a towing vehicle, with greater safety for other road users after dark.

#### Increased traffic safety

Parked trailers are illuminated, increasing traffic safety for others and avoiding collision damage.